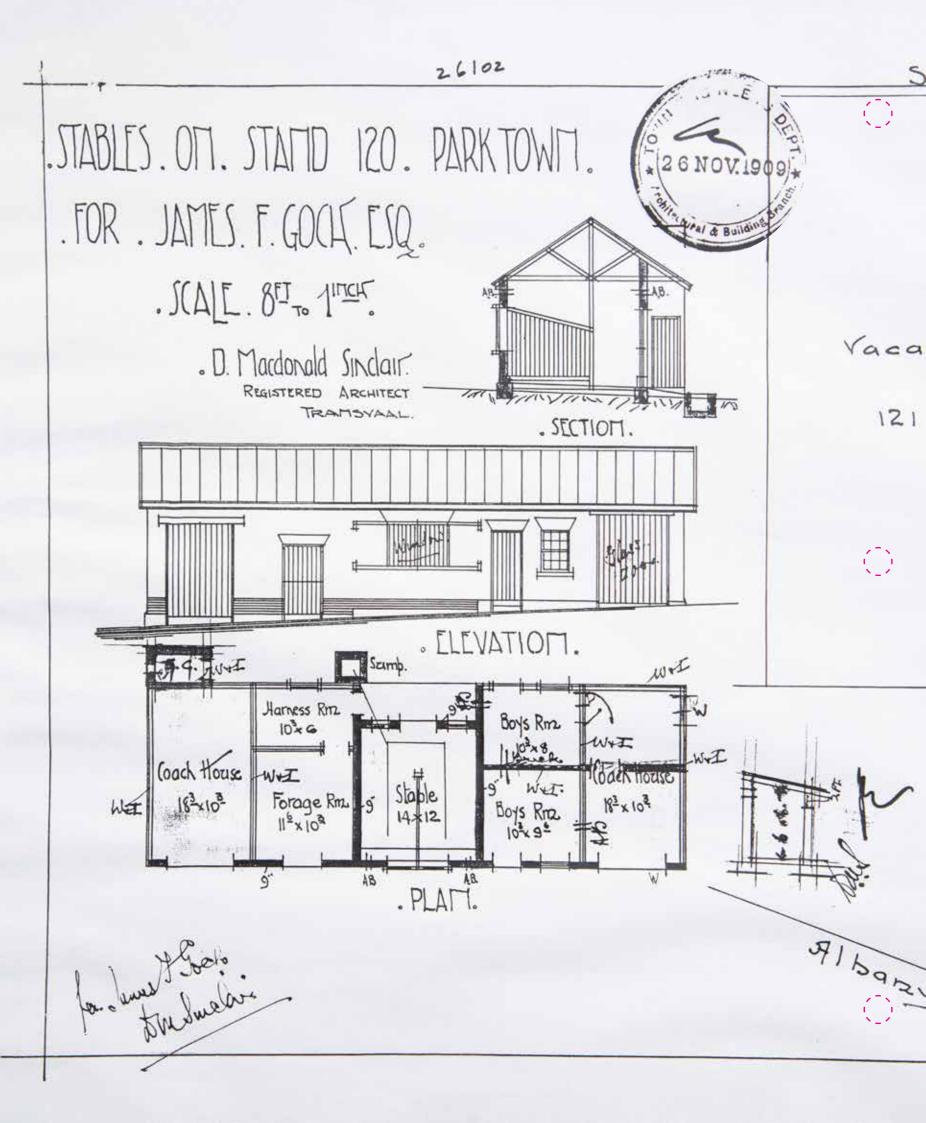

### **OUR STORY**

The Victorian/Edwardian styled mansion named "Eikenlaan (Oak Avenue)" was designed by JB Nicholson in 1904 for James Goch and completed in 1905. It has survived development, highways, and a rumoured ghost or two and makes the perfect setting for a business lunch, a quick breakfast, or a birthday celebration.

James Goch moved to Johannesburg in 1888 and was the first photographer in Southern Africa to use the flash (magnesium flare) but made his fortune from speculating in land. James was the better-known brother of George Goch who held the position Mayor of Johannesburg from 1904-1905 and the title of Financier and Director of Village Main Reef GM.