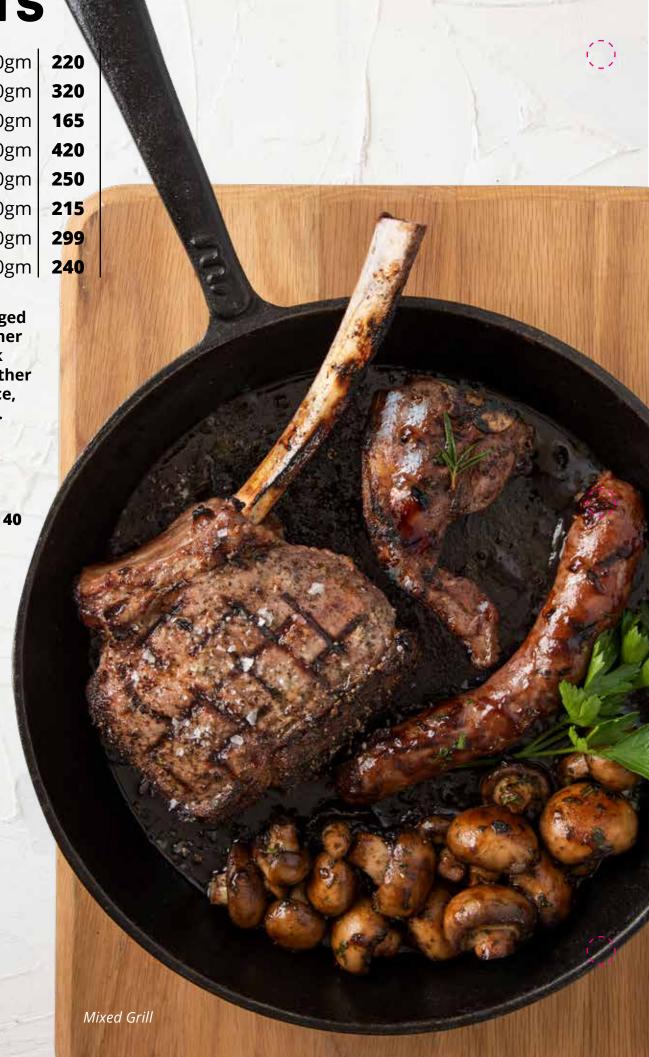

#### **Mixed Grill**

560

600gm Tomahawk, one loin lamb chop & 150gm boerewors flame grilled with button mushrooms

P Neethlingshof Malbec

All of the above served with either hand cut chips, basmati rice, veg, baked potato or salad.