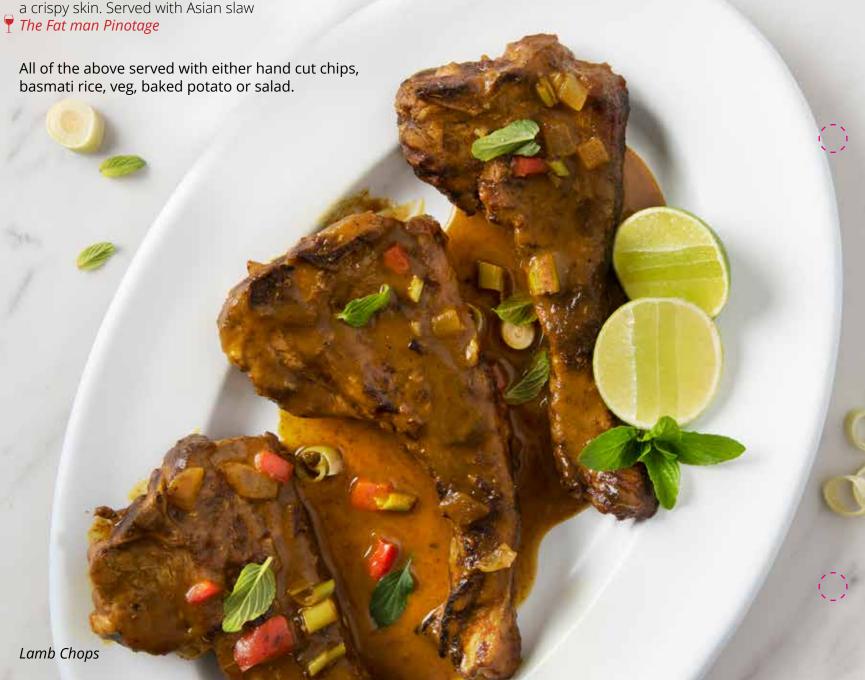

#### **Lamb Chops**

SQ

- Mediterranean Style, marinated with rosemary, olive oil & lemon, flame grilled & served with tzatziki
- Thai Style, flame grilled & finished off with our signature Thai coconut curry sauce

#### Boschendal 1685 Merlot