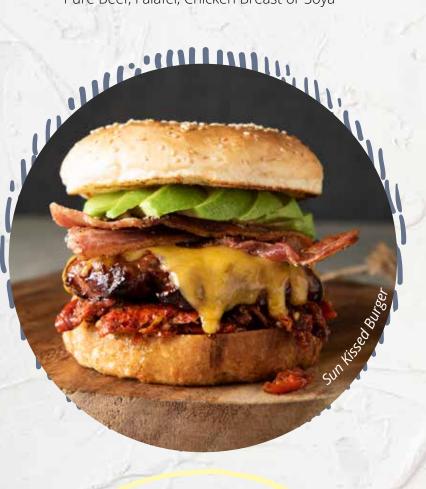

**Rib & Lamb Chops**

430

Mediterranean Style lamb chops paired with 300gm pork loin ribs BBQ basted.

🝸 Boschendal 1685 Merlot

#### **Tomahawk & Wings**

500

600gm Tomahawk flame grilled and wings done with either BBQ, Ginger Soy or Spicy basting

🕇 Boschendal Nicholas

#### **Mixed Grill**

560

600gm Tomahawk, one loin lamb chop & 150gm boerewors flame grilled with button mushrooms

P Neethlingshof Malbec

All of the above served with either hand cut chips, basmati rice, veg, baked potato or salad.





#### **GO BUNLESS ON ANY BURGER**

Replace the bun with fresh rocket, grilled red onion & black mushrooms.

### CG = CLASSIC GARNISH (6)

Shredded iceberg lettuce, white onion, tomato, pickle & 1000 island sauce

#### **CHOOSE YOUR PATTY**

Pure Beef, Falafel, Chicken Breast or Soya





### **BURGERS**

#### **Classic Burger**

**(f)** 

125

Our 180gm beef patties are packed with flavour with a twice minced combination of chuck together with ribeye, seasoned with salt & pepper.

#### Sun Kissed

175

Crispy streaky bacon, sun dried tomato, cheddar & avo.

#### Super

Œ

165

Cheddar cheese, crispy streaky bacon & fried egg.

#### **Bloom**

175

Fresh rocket, mushrooms, mozzarella cheese, blue cheese & grilled red onion.

#### **Shack**

160

Crumbed chicken breast served on pickle & fresh tomato then topped with spicy sriracha slaw & fresh coriander.

#### **Big Korn**

175

Jalapeno, tomato salsa, cheddar, crème fraiche, smashed avo, Big Korn Bites & fresh coriander.

#### Oceans 15

195

Sundried tomato, fresh rocket, three deshelled queen prawns, chorizo sausage