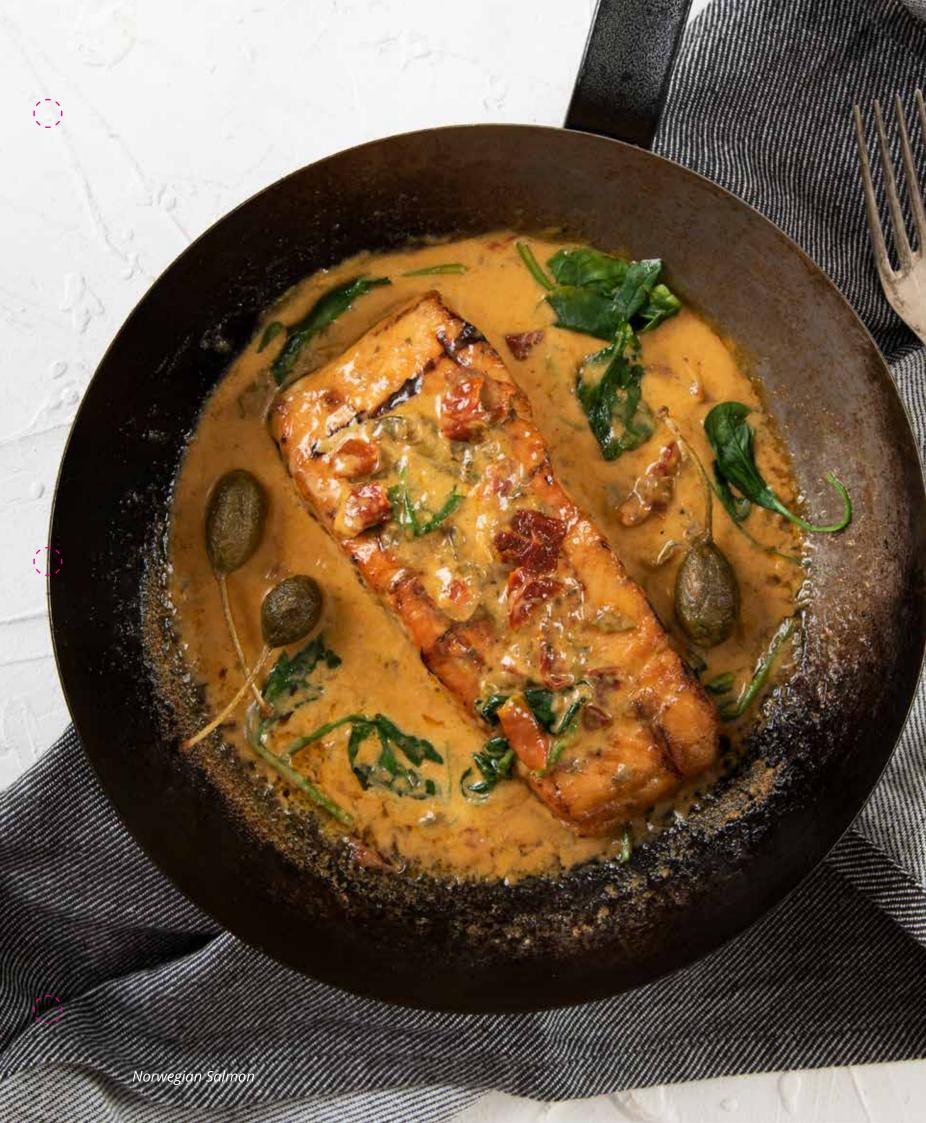

#### **Salmon Poke Bowl**

SQ

Ginger soy seared cubed Norwegian salmon with avo, edamame beans, black mushroom, sesame seeds and either Asian pickled slaw or basmati rice. Served with ginger soy sauce.

Boschendal Chardonnay Pinot Noir