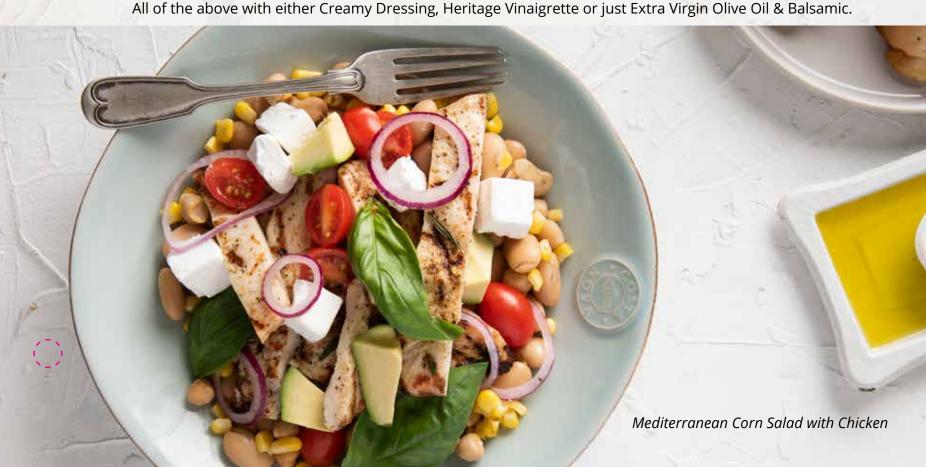

**Mediterranean Corn Salad** 

145

Chickpeas, butter beans, sweetcorn, cherry tomatoes & red onion, marinated in a garlic vinaigrette with mixed herbs. Finished with Danish feta & avo. • Add chicken breast 65