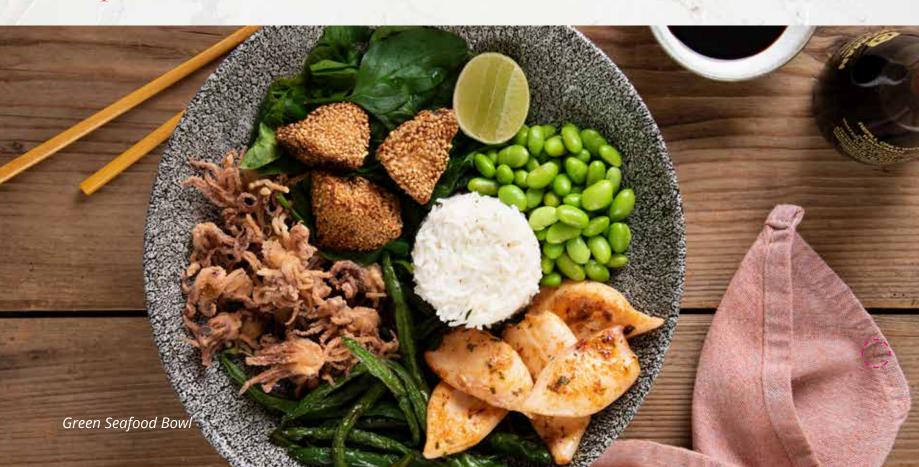

#### **Green Seafood Bowl**

SQ

Flash fried squid heads, pan grilled calamari tubes, sesame seed seared salmon served on a bed of wilted baby spinach & green beans with edamame beans & basmati rice. Served with a ponzu sauce.