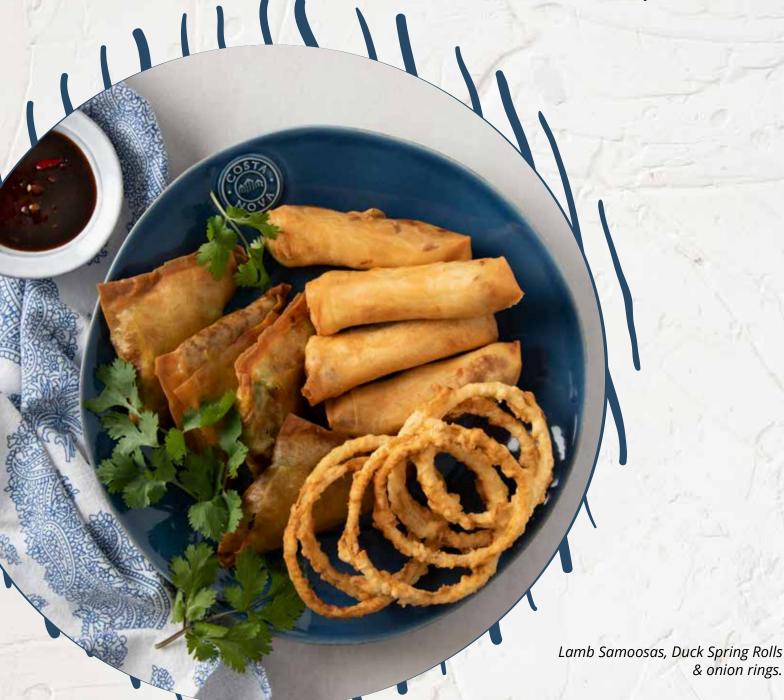

Duck Spring Rolls 140

Pulled roast duck wrapped up with julienne carrots, cabbage & fresh ginger, flash fried & served with a spicy ginger soy dip.

Lamb Samoosas 110

Lamb mince prepared with our blend of local curry spices & onion then finished off with green peas. Served with a curry sauce and tzatziki.

Do a table serving of both Lamb Samoosas, Duck Spring Rolls & onion rings for a table serving. 260 **Beef Tataki** 

230

200gm Fillet flame grilled with a salt & pepper crust, sliced thinly served on a bed of ponzu sauce, topped with garlic chips and wilted baby spinach on the side. Perfect for sharing.