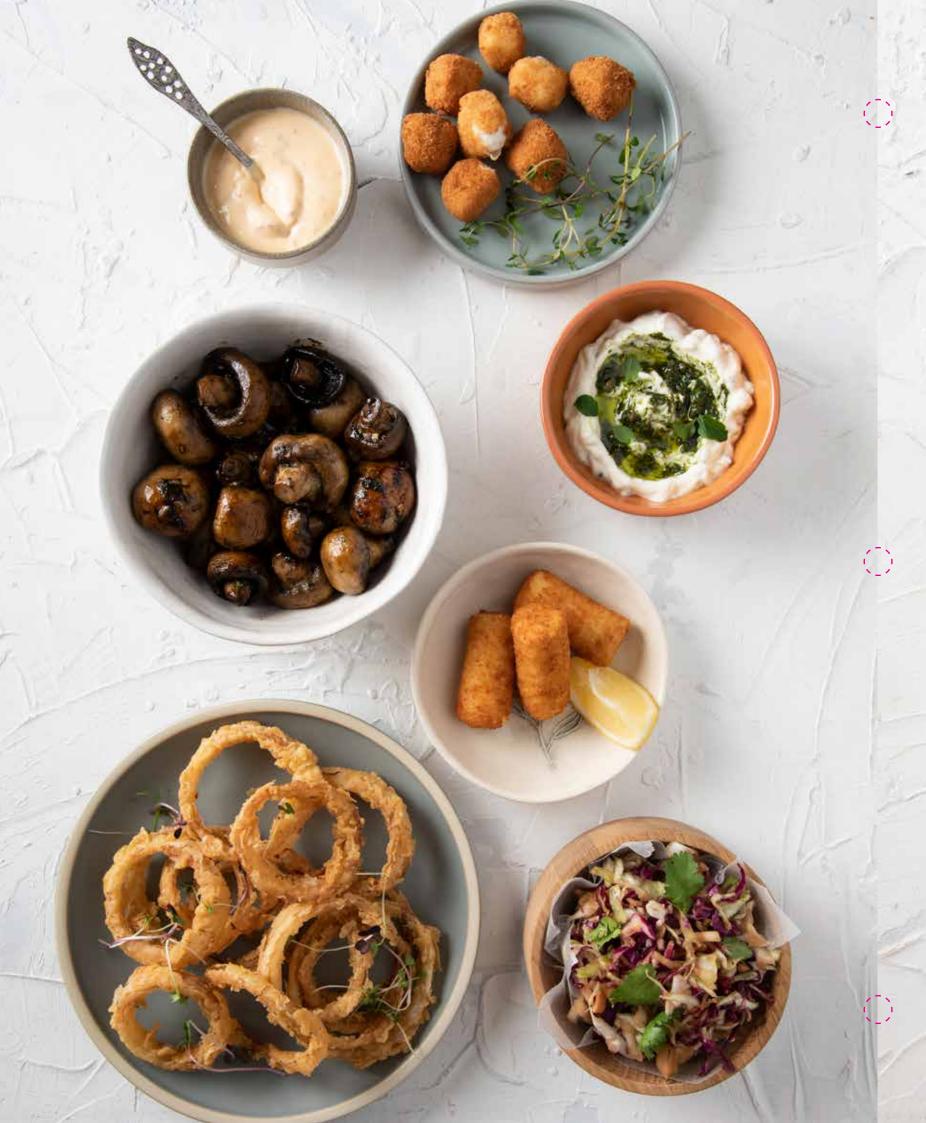

### **SIDES**

| Onion Rings                                | 40 |
|--------------------------------------------|----|
| Vegetable of the day                       | 50 |
| <b>Button Mushrooms-Grilled or Crumbed</b> | 80 |
| Crumbed Feta & Peri Peri Mayo dip          | 45 |
| Asian Slaw                                 | 40 |
| Edamame Beans                              | 55 |
| Falafel Bowl                               | 99 |
| Potato Croquettes & Cheese Sauce           | 45 |
| Garlic Roll                                | 35 |
| Cheese Garlic Roll                         | 45 |
| Jalapeno Bacon Cheese Garlic Roll          | 60 |

### DIPS