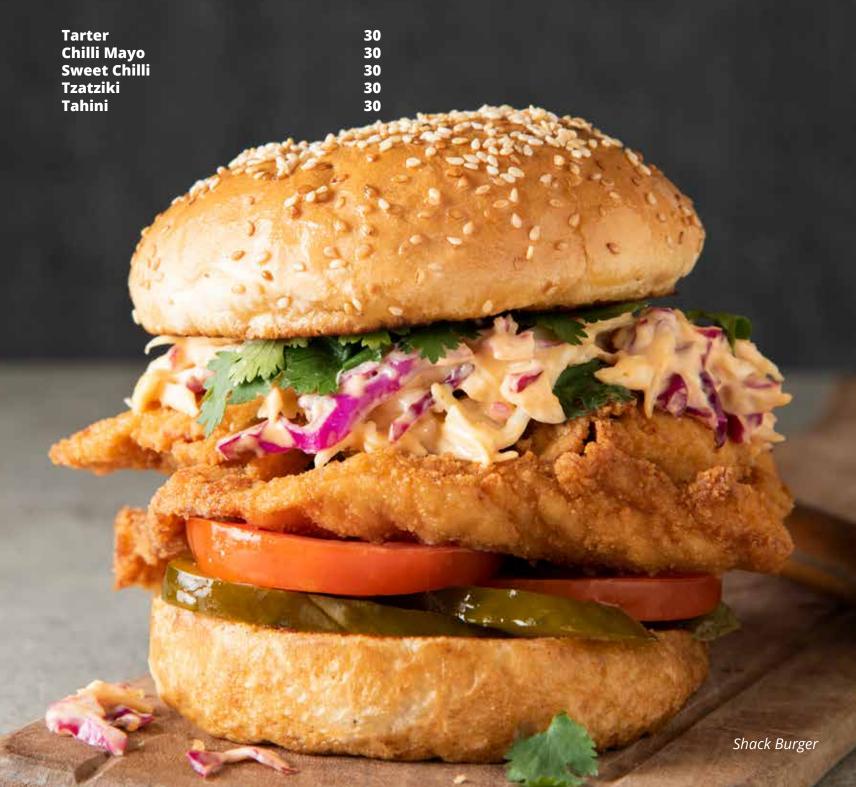

#### **Shack**

160

Crumbed chicken breast served on pickle & fresh tomato then topped with spicy sriracha slaw & fresh coriander.