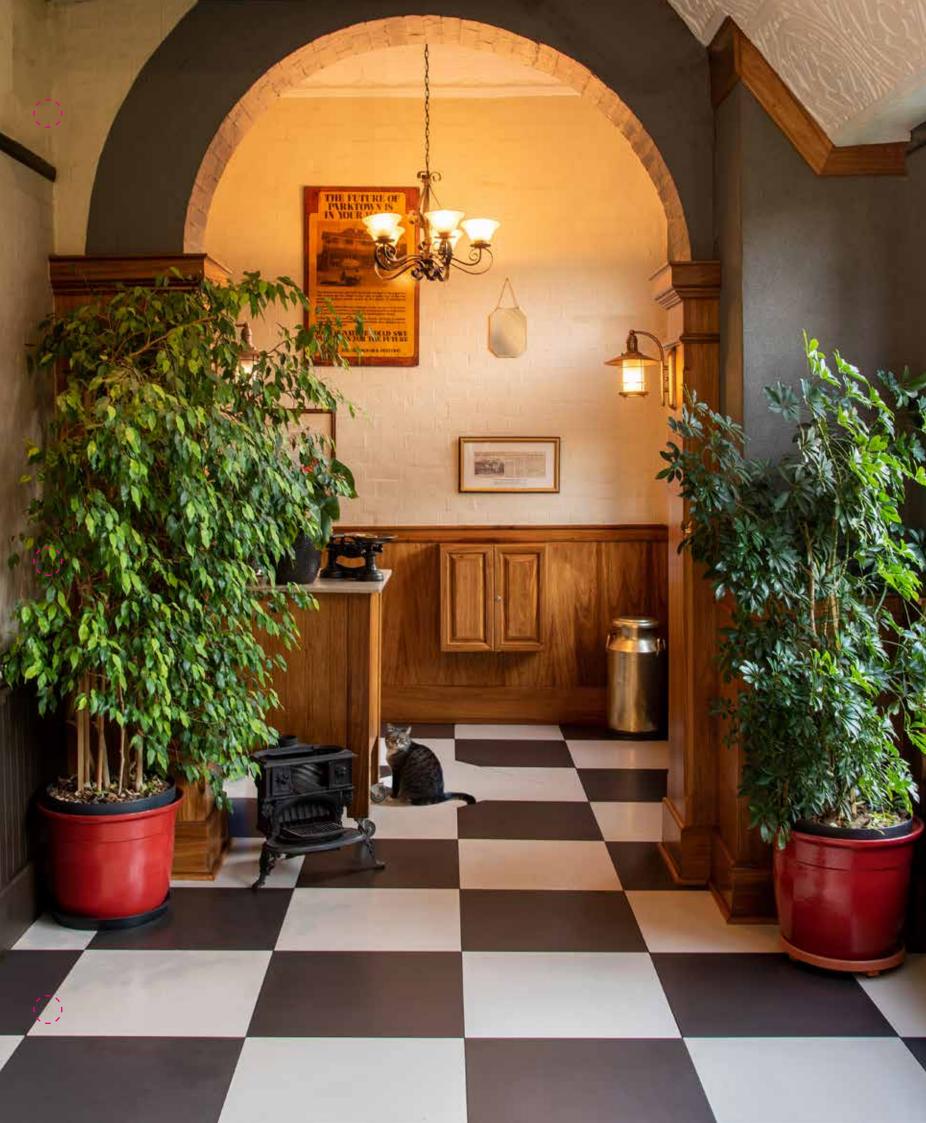

### **OUR STORY**

The Victorian/Edwardian styled mansion named "Eikenlaan (Oak Avenue)" was designed by JB Nicholson in 1904 for James Goch and completed in 1905. It has survived development, highways, and a rumoured ghost or two and makes the perfect setting for a business lunch, a quick breakfast, or a birthday celebration.

Today it remains one of only two Randlord Mansions, which can be viewed freely by the public and still houses the original stained glass windows, high pressed ceilings and balustrade.

Mikes Heritage House has become synonymous with inviting hospitality and delicious food and is open for breakfast, lunch and dinner.