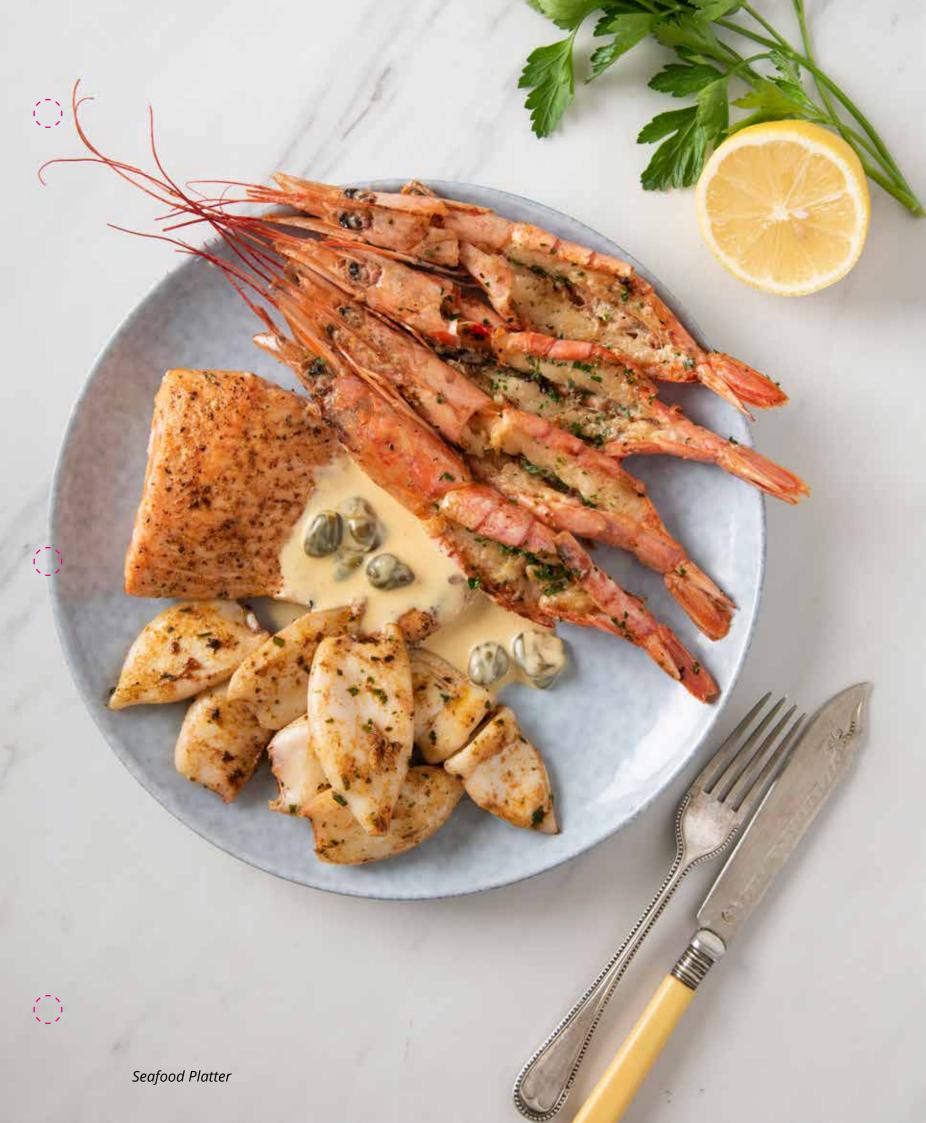

#### **Seafood Platter**

SQ

Flame grilled Norwegian Salmon,4 pan grilled queen prawns & Falklands calamari heads or tubes, grilled or fried. Served with a cream lemon caper sauce

🕆 Boschendal 1685 Chardonnay