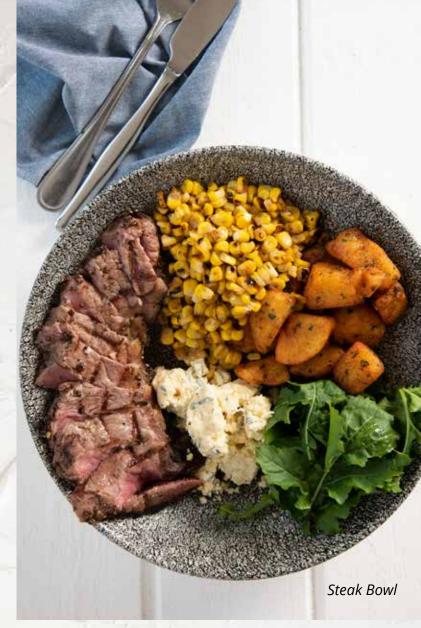

#### **Classic Seafood Bowl**

199

Grilled calamari tubes & three deshelled queen prawns served with Asian pickled slaw or basmati rice, avo & fresh coriander.

🕇 Boschendal Rose Garden Rose

Steak Bowl 214

Flame grilled salt & pepper rub sirloin, sliced with char grilled corn, crumbled blue cheese, pan roast potatoes & fresh rocket.