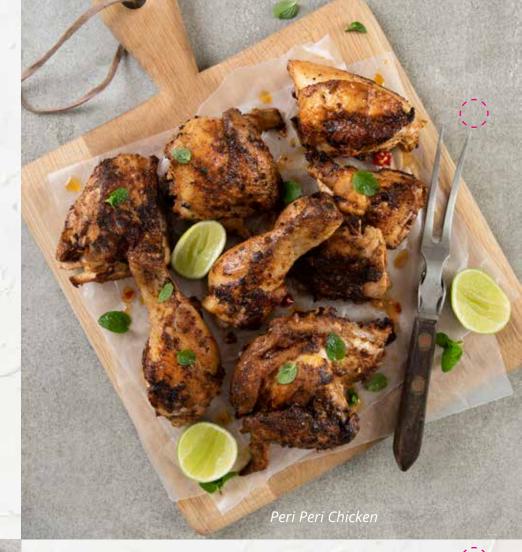

#### Peri Peri Chicken

Classic Mozambique style peri peri marinade, flame grilled and served chopped up, either ½ or full.

♦ Half
 ♦ Full
 159
 300

🖣 French Quarter White Rhone Blend