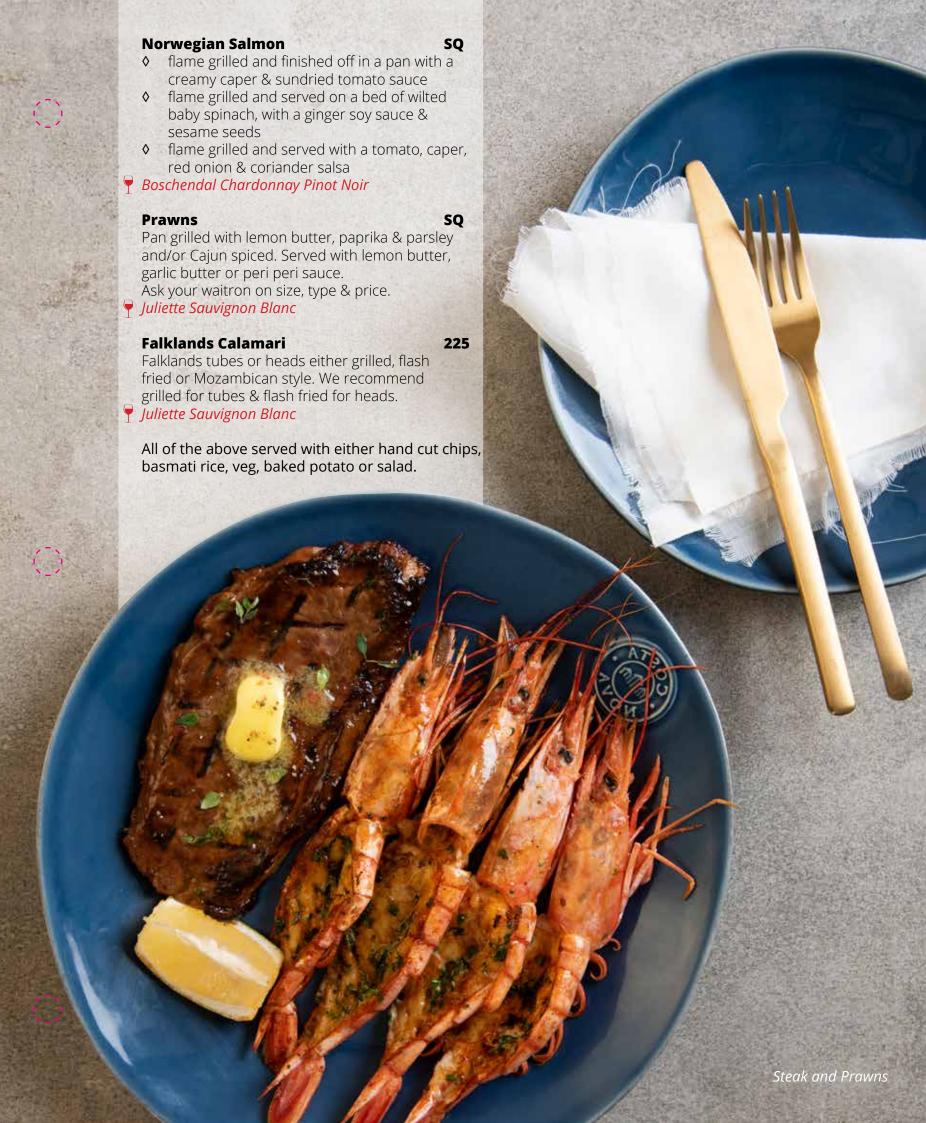

#### **Seafood Platter**

SQ

Flame grilled Norwegian Salmon,4 pan grilled queen prawns & Falklands calamari heads or tubes, grilled or fried. Served with a cream lemon caper sauce

🕆 Boschendal 1685 Chardonnay