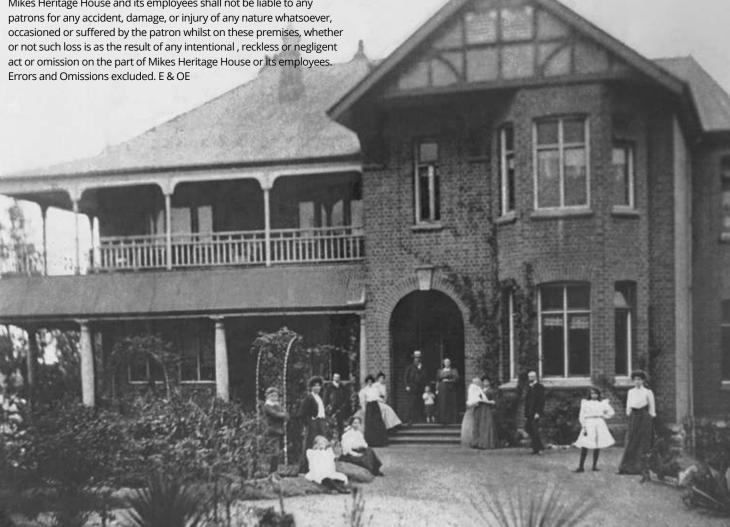

### **OUR STORY**

The Victorian/Edwardian styled mansion named "Eikenlaan (Oak Avenue)" was designed by JB Nicholson in 1904 for James Goch and completed in 1905. It has survived development, highways, and a rumoured ghost or two and makes the perfect setting for a business lunch, a quick breakfast, or a birthday celebration.

James Goch moved to Johannesburg in 1888 and was the first photographer in Southern Africa to use the flash (magnesium flare) but made his fortune from speculating in land. James was the better-known brother of George Goch who held the position Mayor of Johannesburg from 1904-1905 and the title of Financier and Director of Village Main Reef GM.

Between 1930 and the late 70's the area was earmarked for development and many homes in the area were demolished. Rumour has it that there were always many reasons to halt demolition of the mansion but maybe, just maybe Mr. Goch had something to do with it.

By 1930 the mansion was sold for £4500, and the 'Ennsimore Residential Hotel' was established. During the 1960's an 'Overseas Visitors Club' was established and survived whilst the surrounding homes were being demolished for development.

The then owners applied for new rights, but the City Council brought the property in 1978 with the intention of constructing a motorway. It was then that the management of 'Mike's Kitchen' and the 'Parktown Westcliff Heritage Trust' embarked on a campaign to save this landmark from development. In a matter of weeks 12000 signatures were collected for a petition and with the public and media support this mansion was saved from demolition.